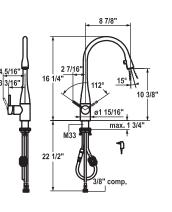

## Kitchen with LEDShine

KWC-No.

10.121.103.000

10.121.103.700

LUMINAQUA® Advanced Light Technology

Single-lever mixer

- Lever installation possible on the right or left side
- Pull-down aerator covered
- Neoperl® Caché®
- integrated ON/OFF push-button for light with automatic shut-off after 45 minutes

Finish

A 8 7/8", flexible connection hoses, plug power supply

A 8 % ", flexible connection hoses, plug power supply

chrome

solid stainless steel

- up to 23 5/8" pull-out length
- hose surface to fit faucet surface
- Hose guide, swiveling 320°
- KWC cartridge M 35

   with ceramic discs
- flow rate and temperature continuously variable
- Flexible connection hoses ¾" compression
- Fastening by means of threaded sleeve M33 x 1.5
- Mounting hole size ø1 ¾"
- Delivery includes:
- Plug power supply 100-240 V / operating voltage 6.75 V / cable length 43  $^{5\!\!/_{16}}$  "