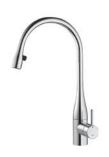

## Kitchen with LEDShine

KWC-No.

10.121.103.000

10.121.103.700

LUMINAQUA® Advanced Light Technology

Single-lever mixer

- Lever installation possible on the right or left side
- Pull-down aerator covered
- Neoperl® Caché®
- integrated ON/OFF push-button for light with automatic shut-off after 45 minutes

Finish

A 8 7/8", flexible connection hoses, plug power supply

A 8 % ", flexible connection hoses, plug power supply

chrome

solid stainless steel

- up to 23 5/8" pull-out length
- hose surface to fit faucet surface
- Hose guide, swiveling 320°
- KWC cartridge M 35

   with ceramic discs
- flow rate and temperature continuously variable
- Flexible connection hoses ¾" compression
- Fastening by means of threaded sleeve M33 x 1.5
- Mounting hole size ø1 ¾"
- Delivery includes:
- Plug power supply 100-240 V / operating voltage 6.75 V / cable length 43  $^{5\!\!/_{16}}$  "